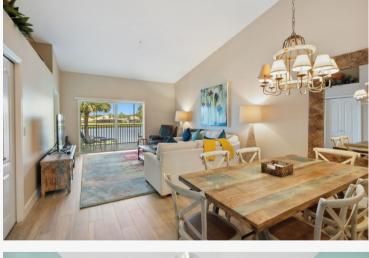

## **26450 SUNDERLAND DRIVE #2203**

Enjoy breathtaking lakefront, golf course, and west-facing sunset views from this fully furnished 2 bedroom, 2 bath plus den 2nd floor St. Andrew's Veranda. Master bedroom has a king bed. Guest bedroom has a queen bed. The den features 2 Pottery Barn twin beds with storage underneath. Upgrades include tile plank flooring, fully updated baths with new vanities, gorgeous tile accents in both showers, fresh paint throughout, custom Hunter Douglas window treatments, new light fixtures, quartz countertops in the kitchen, new kitchen sink and fixtures with newer kitchen appliances, and new carpet in both bedrooms and den. Curl up with your morning coffee on the front lanai and watch the sunset with the evening breeze from the rear lanai!