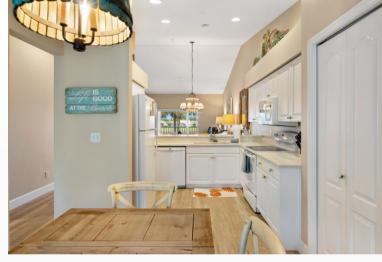

## **26450 SUNDERLAND DRIVE #2203**

Enjoy breathtaking lakefront, golf course, and west-facing sunset views from this fully furnished 2 bedroom, 2 bath plus den 2nd floor St. Andrew's Veranda. Master bedroom has a king bed. Guest bedroom has a queen bed. The den features 2 Pottery Barn twin beds with storage underneath. Upgrades include tile plank flooring, fully updated baths with new vanities, gorgeous tile accents in both showers, fresh paint throughout, custom Hunter Douglas window treatments, new light fixtures, quartz countertops in the kitchen, new kitchen sink and fixtures with newer kitchen appliances, and new carpet in both bedrooms and den. Curl up with your morning coffee on the front lanai and watch the sunset with the evening breeze from the rear lanai!