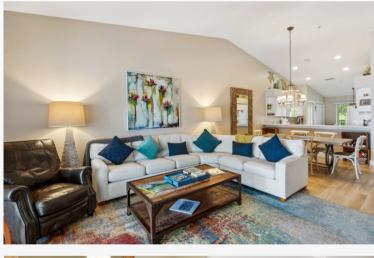

## **26450 SUNDERLAND DRIVE #2203**

Enjoy breathtaking lakefront, golf course, and west-facing sunset views from this fully furnished 2 bedroom, 2 bath plus den 2nd floor St. Andrew's Veranda. Master bedroom has a king bed. Guest bedroom has a queen bed. The den features 2 Pottery Barn twin beds with storage underneath. Upgrades include tile plank flooring, fully updated baths with new vanities, gorgeous tile accents in both showers, fresh paint throughout, custom Hunter Douglas window treatments, new light fixtures, quartz countertops in the kitchen, new kitchen sink and fixtures with newer kitchen appliances, and new carpet in both bedrooms and den. Curl up with your morning coffee on the front lanai and watch the sunset with the evening breeze from the rear lanai!