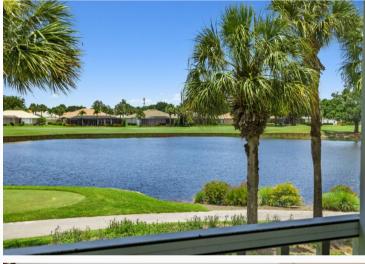

## **26450 SUNDERLAND DRIVE #2203**

Enjoy breathtaking lakefront, golf course, and west-facing sunset views from this fully furnished 2 bedroom, 2 bath plus den 2nd floor St. Andrew's Veranda. Master bedroom has a king bed. Guest bedroom has a queen bed. The den features 2 Pottery Barn twin beds with storage underneath. Upgrades include tile plank flooring, fully updated baths with new vanities, gorgeous tile accents in both showers, fresh paint throughout, custom Hunter Douglas window treatments, new light fixtures, quartz countertops in the kitchen, new kitchen sink and fixtures with newer kitchen appliances, and new carpet in both bedrooms and den. Curl up with your morning coffee on the front lanai and watch the sunset with the evening breeze from the rear lanai!