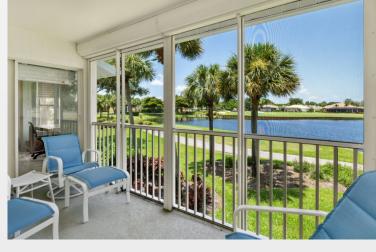

## **26450 SUNDERLAND DRIVE #2203**

Enjoy breathtaking lakefront, golf course, and west-facing sunset views from this fully furnished 2 bedroom, 2 bath plus den 2nd floor St. Andrew's Veranda. Master bedroom has a king bed. Guest bedroom has a queen bed. The den features 2 Pottery Barn twin beds with storage underneath. Upgrades include tile plank flooring, fully updated baths with new vanities, gorgeous tile accents in both showers, fresh paint throughout, custom Hunter Douglas window treatments, new light fixtures, quartz countertops in the kitchen, new kitchen sink and fixtures with newer kitchen appliances, and new carpet in both bedrooms and den. Curl up with your morning coffee on the front lanai and watch the sunset with the evening breeze from the rear lanai!